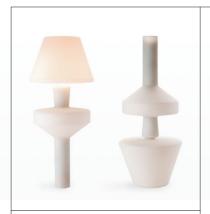

## **Waterproof LED**

ø23 55 (€

Designer: Héctor Serrano

Year: 2006

### Description:

Submersible lamp. One-piece rotmoulded white polyethylene structure containing rechargeable battery with an autonomy of four hours. Bulb included. Submersible and rechargeable.

**Characteristics:** Scope of use: Outdoor (swimming pool) Structure: Rotomoulded polyethilene body

Voltage: 220...240V 50/60Hz Power supply: Rechargeable battery Lamp: E10, 1.2W (Included) Product dimensions:Ø230xH550mm.

Product weight: 3 Kg

747700001 - Waterproof LED, White