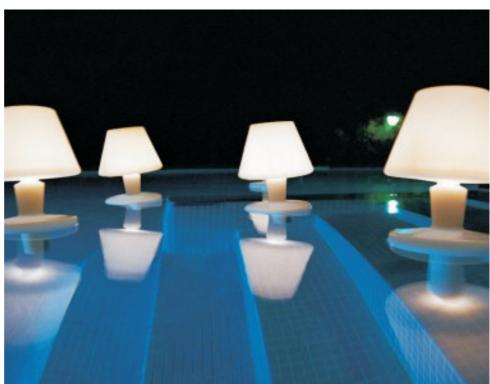

## **Waterproof LED**

ø23 55 (€

Designer: Héctor Serrano

Year: 2006

### Description:

Submersible lamp. One-piece rotmoulded white polyethylene structure containing rechargeable battery with an autonomy of four hours. Bulb included. Submersible and rechargeable.

**Characteristics:** Scope of use: Outdoor (swimming pool) Structure: Rotomoulded polyethilene body