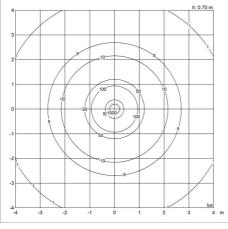

sup> & wire. Untreated, brass canopy Cable length: 3m.

#### Finish

Clear glass with sandblasted fields. Satin polished brass, untreated.

#### Materials

Shades: Clear glass with sandblasted fields. Legs: Steel, brass metallised. Socket housing and canopy: Satin polished brass, untreated. Please note that the brass surface is untreated. The untreated brass will change over time and develop a patina.

#### Sizes and weights

Width x Height x Length (mm) | 500 x 405 x 500 Max 5.8 kg

#### Class

Ingress protection IP20. Electric shock protection I w. ground.

#### Light source

1x28W E27



## **Product variants**

Light source

1x28W E27

## Design

Poul Henningsen

## Weight

5.849

## **Finish**

Clear and matt glass/brass

## Light distribution diagrams

Cartesian



#### **Polar**







## Spare parts & accessories

#### PH Septima

| Product                       | Variant number |
|-------------------------------|----------------|
| PH SEPTIMA SHADE 7 W/DIFFUSER | 5741105256     |
| PH SEPTIMA SHADE 6            | 5741105269     |
| PH SEPTIMA SHADE 5            | 5741105272     |
| PH SEPTIMA SHADE 4            | 5741105285     |
| PH SEPTIMA SHADE 3            | 5741105298     |
| PH SEPTIMA SHADE 2            | 5741105308     |
| PH SEPTIMA FUNNEL             | 5741105311     |
| PH SEPTIMA UPPER SHADE 1      | 5741105324     |
| PH SEPTIMA TOP BALL           | 5741105337     |
| PH SEPTIMA SUPPORT STAND      | 5741105366     |