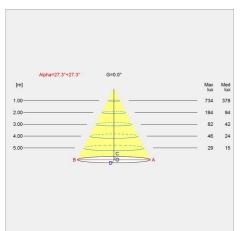

</sup> & wire. Untreated, brass canopy Cable length: 3m.

#### Finish

Clear glass with sandblasted fields. Satin polished brass, untreated.

#### Materials

Shades: Clear glass with sandblasted fields. Legs: Steel, brass metallised. Socket housing and canopy: Satin polished brass, untreated. Please note that the brass surface is untreated. The untreated brass will change over time and develop a patina.

#### Sizes and weights

Width x Height x Length (mm) | 500 x 405 x 500 Max 5.8 kg

#### Class

Ingress protection IP20. Electric shock protection I w. ground.

#### Light source

1x28W E27



## **Product variants**

Light source

1x28W E27

## Design

Poul Henningsen

## Weight

5.849

## **Finish**

Clear and matt glass/brass

## Light distribution diagrams

Cartesian



#### **Polar**







## Spare parts & accessories

#### PH Septima

| Product                       | Variant number |
|-------------------------------|----------------|
| PH SEPTIMA SHADE 7 W/DIFFUSER | 5741105256     |
| PH SEPTIMA SHADE 6            | 5741105269     |
| PH SEPTIMA SHADE 5            | 5741105272     |
| PH SEPTIMA SHADE 4            | 5741105285     |
| PH SEPTIMA SHADE 3            | 5741105298     |
| PH SEPTIMA SHADE 2            | 5741105308     |
| PH SEPTIMA FUNNEL             | 5741105311     |
| PH SEPTIMA UPPER SHADE 1      | 5741105324     |
| PH SEPTIMA TOP BALL           | 5741105337     |
| PH SEPTIMA SUPPORT STAND      | 5741105366     |