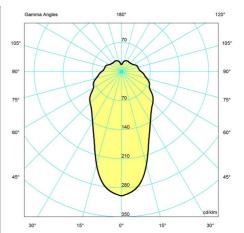

p> & wire. Untreated, brass canopy Cable length: 3m.

#### Finish

Clear glass with sandblasted fields. Satin polished brass, untreated.

#### Materials

Shades: Clear glass with sandblasted fields. Legs: Steel, brass metallised. Socket housing and canopy: Satin polished brass, untreated. Please note that the brass surface is untreated. The untreated brass will change over time and develop a patina.

#### Sizes and weights

Width x Height x Length (mm) | 500 x 405 x 500 Max 5.8 kg

#### Class

Ingress protection IP20. Electric shock protection I w. ground.

#### Light source

1x28W E27



## **Product variants**

Light source

1x28W E27

## Design

Poul Henningsen

## Weight

5.849

## **Finish**

Clear and matt glass/brass

## Light distribution diagrams

Cartesian



#### **Polar**







## Spare parts & accessories

#### PH Septima

| Product                       | Variant number |
|-------------------------------|----------------|
| PH SEPTIMA SHADE 7 W/DIFFUSER | 5741105256     |
| PH SEPTIMA SHADE 6            | 5741105269     |
| PH SEPTIMA SHADE 5            | 5741105272     |
| PH SEPTIMA SHADE 4            | 5741105285     |
| PH SEPTIMA SHADE 3            | 5741105298     |
| PH SEPTIMA SHADE 2            | 5741105308     |
| PH SEPTIMA FUNNEL             | 5741105311     |
| PH SEPTIMA UPPER SHADE 1      | 5741105324     |
| PH SEPTIMA TOP BALL           | 5741105337     |
| PH SEPTIMA SUPPORT STAND      | 5741105366     |