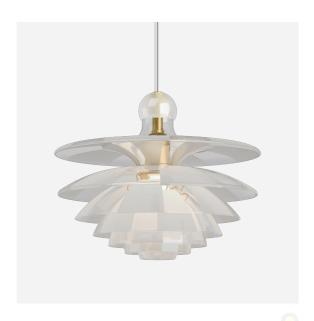

# PH Septima

The seven-shade glass crown emits a glare-free, downward directed light, while radiating a pleasantly delicate glow. From shade to shade, frosted glass fields alternately cover the clear ones, thus diffusing the light even more softly.

#### PH Septima

#### Finish

Clear glass with sandblasted fields. Satin polished brass, untreated.

#### Materials

Shades: Clear glass with sandblasted fields. Legs: Steel, brass metallised. Socket housing and canopy: Satin polished brass, untreated. Please note that the brass surface is untreated. The untreated brass will change over time and develop a patina.