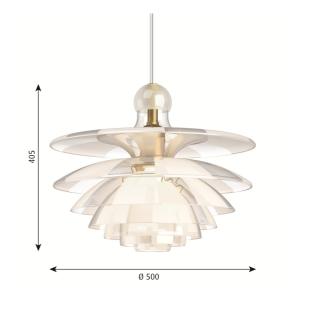

# PH Septima

The seven-shade glass crown emits a glare-free, downward directed light, while radiating a pleasantly delicate glow. From shade to shade, frosted glass fields alternately cover the clear ones, thus diffusing the light even more softly.

#### Sizes and weights

Width x Height x Length (mm) | 500 x 405 x 500 Max 5.8 kg