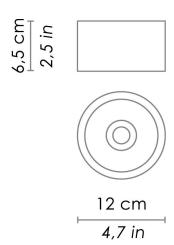

| CODE                             | COLOR |                                    |
|----------------------------------|-------|------------------------------------|
| LD0001B3                         | White |                                    |
| DIMENSIONS AND HOLES             |       |                                    |
| Dimensions                       |       | Ø 12 - h 6,5 cm / Ø 4,7 - h 2,5 in |
| ILLUMINOTECHNICAL SPECIFICATIONS |       |                                    |
| Source                           |       | LED                                |
| Туре                             |       | SMD + COB                          |
| Power LED                        |       | 6,8 + 6,8 W                        |
| Total Watt                       |       | 7 + 7 W                            |
| Lumen lamp                       |       | 142 + 557 lm                       |
| Colour temper                    | ature | 3000 K                             |
| CRI                              |       | >80                                |
| Lamp life                        |       | minimum 3 years guaranteed         |