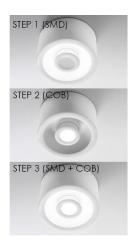

## **ECLIPSE TONDA**

**CEILING** 

Driver

Voltage

Frequency

A collection of recessed and ceiling lamps in two shapes, with a matt white painted die-cast aluminium fixture and a satin finish polycarbonate diffuser. Eclipse is the ideal combination of two light sources, with a unique and innovative 3-way driver, easily controlled with a switch, or available in a standard ON-OFF version. The first version is operated with an SMD switch for indirect lighting, with a COB for direct lighting, and an SMD+COB for total lighting. The second version, instead, offers a single solution with SMD+COB for total lighting. Eclipse makes a statement with its elegant appearance, smooth design, and smart and innovative control function.